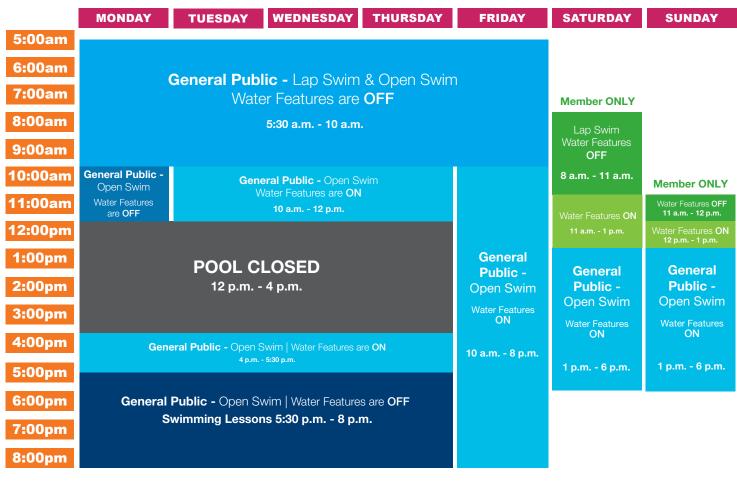

## **Huntington Community Pool Schedule**

Monday - Thursday (7 p.m. - 8 p.m.) special events may impact our pool schedules so please check online. Water Features include: all slides & the indoor splash area.