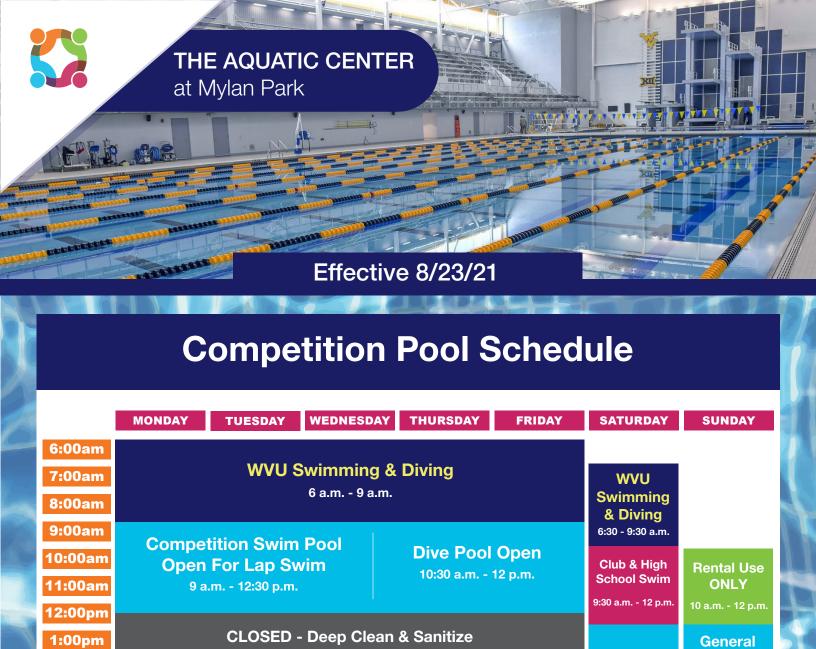

WVU Swimming & Diving 2 p.m. - 5 p.m.

2:00pm

3:00pm

4:00pm

5:00pm

6:00pm

7:00pm

8:00pm

9:00pm

Club & High School Swim 5 p.m. - 7 p.m.

General Public - Lap Swim 7 p.m. - 9 p.m. \* Weekend schedule may be impacted by special events.

General

Public -

Lap Swim

12. p.m. - 6 p.m.

**Public** -

Lap Swim

12 p.m. - 6 p.m.

Diving

**Open** <u>4 p.</u>m. - 6 p.m.

Check online at https://mylanpark.org/the-aquatic-center/ for the most up-to-date schedule.